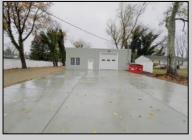

## **COMMENTS**

\*\*\*GALLOWAY COMMERCIAL NEW LISTNG ALERT\*\*\*NEW WINDOWS\*\*\*NEW ROOF\*\*\*2 NEW OVERHEAD DOORS 10X10 & 12X12\*\*\*NEW 3-PHASE 400AMP ELECTRIC SERVICE\*\*\*NEW WELL & BLADDER TANK\*\*\*CITY SEWAGE\*\*\*ROUGHED IN FOR 2 BATHROOMS\*\*\*2,812 SQ FT\*\*\* Great commercial space with over 2,800 sq ft of blank space to outfit to your needs. Roughed in for 2 bathrooms to make for office space plus storage. Endless possibilities with this unique space. Just minutes from AC Expressway and Route 30. Phase 1 on file along with approvals.