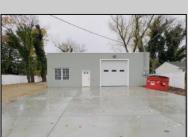

## **COMMENTS**

\*\*\*GALLOWAY COMMERCIAL NEW LISTNG ALERT\*\*\*NEW WINDOWS\*\*\*NEW ROOF\*\*\*2 NEW OVERHEAD DOORS 10X10 & 12X12\*\*\*NEW 3-PHASE 400AMP ELECTRIC SERVICE\*\*\*NEW WELL & BLADDER TANK\*\*\*CITY SEWAGE\*\*\*ROUGHED IN FOR 2 BATHROOMS\*\*\*2,812 SQ FT\*\*\* Great commercial space with over 2,800 sq ft of blank space to outfit to your needs. Roughed in for 2 bathrooms to make for office space plus storage. Endless possibilities with this unique space. Just minutes from AC Expressway and Route 30. Phase 1 on file along with approvals.