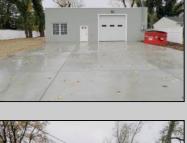

## **COMMENTS**

\*\*\*GALLOWAY COMMERCIAL NEW LISTNG ALERT\*\*\*NEW WINDOWS\*\*\*NEW ROOF\*\*\*2 NEW OVERHEAD DOORS 10X10 & 12X12\*\*\*NEW 3-PHASE 400AMP ELECTRIC SERVICE\*\*\*NEW WELL & BLADDER TANK\*\*\*CITY SEWAGE\*\*\*ROUGHED IN FOR 2 BATHROOMS\*\*\*2,812 SQ FT\*\*\* Great commercial space with over 2,800 sq ft of blank space to outfit to your needs. Roughed in for 2 bathrooms to make for office space plus storage. Endless possibilities with this unique space. Just minutes from AC Expressway and Route 30. Phase 1 on file along with approvals.