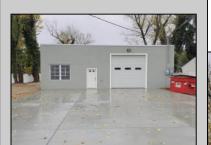

## **COMMENTS**

\*\*\*GALLOWAY COMMERCIAL NEW LISTNG ALERT\*\*\*NEW WINDOWS\*\*\*NEW ROOF\*\*\*2 NEW OVERHEAD DOORS 10X10 & 12X12\*\*\*NEW 3-PHASE 400AMP ELECTRIC SERVICE\*\*\*NEW WELL & BLADDER TANK\*\*\*CITY SEWAGE\*\*\*ROUGHED IN FOR 2 BATHROOMS\*\*\*2,812 SQ FT\*\*\* Great commercial space with over 2,800 sq ft of blank space to outfit to your needs. Roughed in for 2 bathrooms to make for office space plus storage. Endless possibilities with this unique space. Just minutes from AC Expressway and Route 30. Phase 1 on file along with approvals.