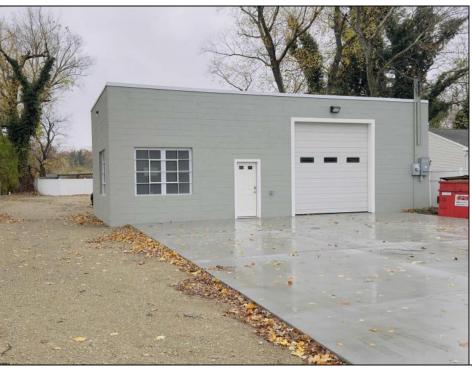

## **COMMENTS**

\*\*\*GALLOWAY COMMERCIAL NEW LISTNG ALERT\*\*\*NEW WINDOWS\*\*\*NEW ROOF\*\*\*2 NEW OVERHEAD DOORS 10X10 & 12X12\*\*\*NEW 3-PHASE 400AMP ELECTRIC SERVICE\*\*\*NEW WELL & BLADDER TANK\*\*\*CITY SEWAGE\*\*\*ROUGHED IN FOR 2 BATHROOMS\*\*\*2,812 SQ FT\*\*\* Great commercial space with over 2,800 sq ft of blank space to outfit to your needs. Roughed in for 2 bathrooms to make for office space plus storage. Endless possibilities with this unique space. Just minutes from AC Expressway and Route 30. Phase 1 on file along with approvals.