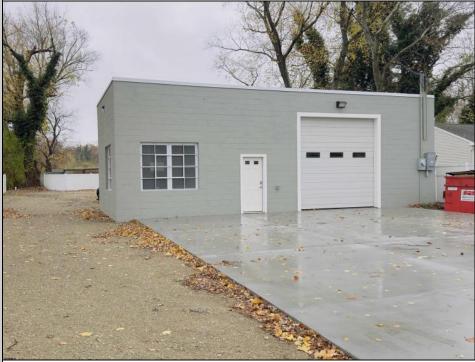

## COMMENTS

\*\*\*GALLOWAY COMMERCIAL NEW LISTNG ALERT\*\*\*NEW WINDOWS\*\*\*NEW ROOF\*\*\*2 NEW OVERHEAD DOORS 10X10 & 12X12\*\*\*NEW 3-PHASE 400AMP ELECTRIC SERVICE\*\*\*NEW WELL & BLADDER TANK\*\*\*CITY SEWAGE\*\*\*ROUGHED IN FOR 2 BATHROOMS\*\*\*2,812 SQ FT\*\*\* Great commercial space with over 2,800 sq ft of blank space to outfit to your needs. Roughed in for 2 bathrooms to make for office space plus storage. Endless possibilities with this unique space. Just minutes from AC Expressway and Route 30. Phase 1 on file along with approvals.

**PROPERTY DETAILS** 

Exterior Masonry

OutsideFeatures Storage Building InteriorFeatures Basement Three Phase Electric Slab

Water Well Sewer Public Sewer

Ask for Patricia Moss Berger Realty Inc 3160 Asbury Avenue, Ocean City Call: 609-399-0076 Email to: tcm@bergerrealty.com