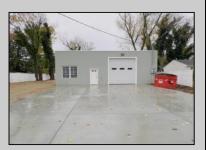

## **COMMENTS**

\*\*\*GALLOWAY COMMERCIAL NEW LISTNG ALERT\*\*\*NEW WINDOWS\*\*\*NEW ROOF\*\*\*2 NEW OVERHEAD DOORS 10X10 & 12X12\*\*\*NEW 3-PHASE 400AMP ELECTRIC SERVICE\*\*\*NEW WELL & BLADDER TANK\*\*\*CITY SEWAGE\*\*\*ROUGHED IN FOR 2 BATHROOMS\*\*\*2,812 SQ FT\*\*\* Great commercial space with over 2,800 sq ft of blank space to outfit to your needs. Roughed in for 2 bathrooms to make for office space plus storage. Endless possibilities with this unique space. Just minutes from AC Expressway and Route 30. Phase 1 on file along with approvals.