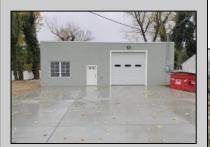

## **COMMENTS**

\*\*\*GALLOWAY COMMERCIAL NEW LISTNG ALERT\*\*\*NEW WINDOWS\*\*\*NEW ROOF\*\*\*2 NEW OVERHEAD DOORS 10X10 & 12X12\*\*\*NEW 3-PHASE 400AMP ELECTRIC SERVICE\*\*\*NEW WELL & BLADDER TANK\*\*\*CITY SEWAGE\*\*\*ROUGHED IN FOR 2 BATHROOMS\*\*\*2,812 SQ FT\*\*\* Great commercial space with over 2,800 sq ft of blank space to outfit to your needs. Roughed in for 2 bathrooms to make for office space plus storage. Endless possibilities with this unique space. Just minutes from AC Expressway and Route 30. Phase 1 on file along with approvals.