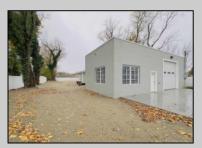

## **COMMENTS**

\*\*\*GALLOWAY COMMERCIAL NEW LISTNG ALERT\*\*\*NEW WINDOWS\*\*\*NEW ROOF\*\*\*2 NEW OVERHEAD DOORS 10X10 & 12X12\*\*\*NEW 3-PHASE 400AMP ELECTRIC SERVICE\*\*\*NEW WELL & BLADDER TANK\*\*\*CITY SEWAGE\*\*\*ROUGHED IN FOR 2 BATHROOMS\*\*\*2,812 SQ FT\*\*\* Great commercial space with over 2,800 sq ft of blank space to outfit to your needs. Roughed in for 2 bathrooms to make for office space plus storage. Endless possibilities with this unique space. Just minutes from AC Expressway and Route 30. Phase 1 on file along with approvals.