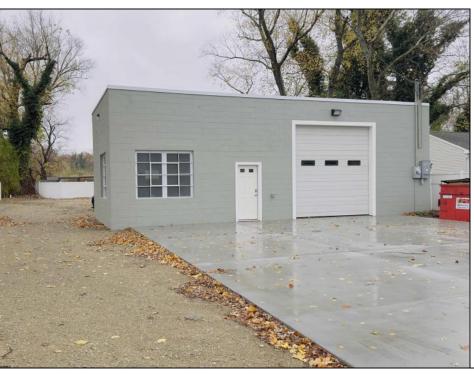

## **COMMENTS**

\*\*\*GALLOWAY COMMERCIAL NEW LISTNG ALERT\*\*\*NEW WINDOWS\*\*\*NEW ROOF\*\*\*2 NEW OVERHEAD DOORS 10X10 & 12X12\*\*\*NEW 3-PHASE 400AMP ELECTRIC SERVICE\*\*\*NEW WELL & BLADDER TANK\*\*\*CITY SEWAGE\*\*\*ROUGHED IN FOR 2 BATHROOMS\*\*\*2,812 SQ FT\*\*\* Great commercial space with over 2,800 sq ft of blank space to outfit to your needs. Roughed in for 2 bathrooms to make for office space plus storage. Endless possibilities with this unique space. Just minutes from AC Expressway and Route 30. Phase 1 on file along with approvals.