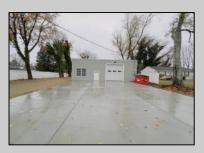

## **COMMENTS**

\*\*\*GALLOWAY COMMERCIAL NEW LISTNG ALERT\*\*\*NEW WINDOWS\*\*\*NEW ROOF\*\*\*2 NEW OVERHEAD DOORS 10X10 & 12X12\*\*\*NEW 3-PHASE 400AMP ELECTRIC SERVICE\*\*\*NEW WELL & BLADDER TANK\*\*\*CITY SEWAGE\*\*\*ROUGHED IN FOR 2 BATHROOMS\*\*\*2,812 SQ FT\*\*\* Great commercial space with over 2,800 sq ft of blank space to outfit to your needs. Roughed in for 2 bathrooms to make for office space plus storage. Endless possibilities with this unique space. Just minutes from AC Expressway and Route 30. Phase 1 on file along with approvals.