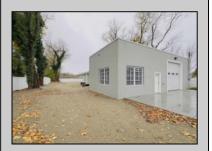

## **COMMENTS**

\*\*\*GALLOWAY COMMERCIAL NEW LISTNG ALERT\*\*\*NEW WINDOWS\*\*\*NEW ROOF\*\*\*2 NEW OVERHEAD DOORS 10X10 & 12X12\*\*\*NEW 3-PHASE 400AMP ELECTRIC SERVICE\*\*\*NEW WELL & BLADDER TANK\*\*\*CITY SEWAGE\*\*\*ROUGHED IN FOR 2 BATHROOMS\*\*\*2,812 SQ FT\*\*\* Great commercial space with over 2,800 sq ft of blank space to outfit to your needs. Roughed in for 2 bathrooms to make for office space plus storage. Endless possibilities with this unique space. Just minutes from AC Expressway and Route 30. Phase 1 on file along with approvals.