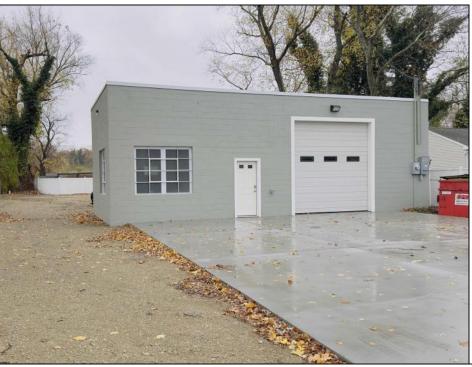

## **COMMENTS**

\*\*\*GALLOWAY COMMERCIAL NEW LISTNG ALERT\*\*\*NEW WINDOWS\*\*\*NEW ROOF\*\*\*2 NEW OVERHEAD DOORS 10X10 & 12X12\*\*\*NEW 3-PHASE 400AMP ELECTRIC SERVICE\*\*\*NEW WELL & BLADDER TANK\*\*\*CITY SEWAGE\*\*\*ROUGHED IN FOR 2 BATHROOMS\*\*\*2,812 SQ FT\*\*\* Great commercial space with over 2,800 sq ft of blank space to outfit to your needs. Roughed in for 2 bathrooms to make for office space plus storage. Endless possibilities with this unique space. Just minutes from AC Expressway and Route 30. Phase 1 on file along with approvals.