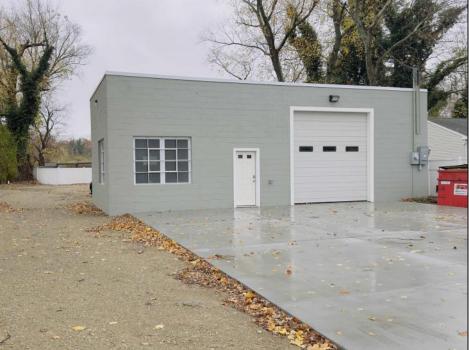

## **COMMENTS**

\*\*\*GALLOWAY COMMERCIAL NEW LISTNG ALERT\*\*\*NEW WINDOWS\*\*\*NEW ROOF\*\*\*2 NEW OVERHEAD DOORS 10X10 & 12X12\*\*\*NEW 3-PHASE 400AMP ELECTRIC SERVICE\*\*\*NEW WELL & BLADDER TANK\*\*\*CITY SEWAGE\*\*\*ROUGHED IN FOR 2 BATHROOMS\*\*\*2,812 SQ FT\*\*\* Great commercial space with over 2,800 sq ft of blank space to outfit to your needs. Roughed in for 2 bathrooms to make for office space plus storage. Endless possibilities with this unique space. Just minutes from AC Expressway and Route 30. Phase 1 on file along with approvals.