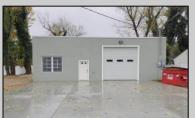

## **COMMENTS**

\*\*\*GALLOWAY COMMERCIAL NEW LISTNG ALERT\*\*\*NEW WINDOWS\*\*\*NEW ROOF\*\*\*2 NEW OVERHEAD DOORS 10X10 & 12X12\*\*\*NEW 3-PHASE 400AMP ELECTRIC SERVICE\*\*\*NEW WELL & BLADDER TANK\*\*\*CITY SEWAGE\*\*\*ROUGHED IN FOR 2 BATHROOMS\*\*\*2,812 SQ FT\*\*\* Great commercial space with over 2,800 sq ft of blank space to outfit to your needs. Roughed in for 2 bathrooms to make for office space plus storage. Endless possibilities with this unique space. Just minutes from AC Expressway and Route 30. Phase 1 on file along with approvals.