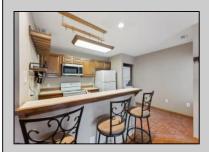

## **COMMENTS**

\*\*\*FOX CHASE @ HISTORIC SMITHVILLE NEW LISTING ALERT\*\*\*2ND FLOOR 1 BED 1 BATH\*\*\*3/4\" HARDWOOD FLOORING\*\*\*CUSTOM FIREPLACE SURROUND\*\*\*CEILING FANS\*\*\*LOTS OF NATURAL LIGHT\*\*\*LAUNDRY IN UNIT\*\*\*CUSTOM REMODELED BATH\*\*\*665 SQ FT\*\*\* Humble Abode @ Meadow Ridge Rd~Gorgeous 2nd floor perfectly perched allowing for natural light to flood in and accented by vaulted ceilings. Custom bathroom is sure to please with its beautiful touches. Nestled across from the Historic Smithville Village, coupled with so many included amenities make this a desirable location. HOA includes 2 pool, gym, multiple sports courts, playground, walking trails, trash/recycle & so much more!