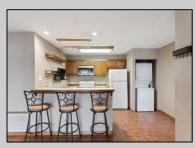

## COMMENTS

\*\*\*FOX CHASE @ HISTORIC SMITHVILLE NEW LISTING ALERT\*\*\*2ND FLOOR 1 BED 1 BATH\*\*\*3/4\" HARDWOOD FLOORING\*\*\*CUSTOM FIREPLACE SURROUND\*\*\*CEILING FANS\*\*\*LOTS OF NATURAL LIGHT\*\*\*LAUNDRY IN UNIT\*\*\*CUSTOM REMODELED BATH\*\*\*665 SQ FT\*\*\* Humble Abode @ Meadow Ridge Rd~Gorgeous 2nd floor perfectly perched allowing for natural light to flood in and accented by vaulted ceilings. Custom bathroom is sure to please with its beautiful touches. Nestled across from the Historic Smithville Village, coupled with so many included amenities make this a desirable location. HOA includes 2 pool, gym, multiple sports courts, playground, walking trails, trash/recycle & so much more!