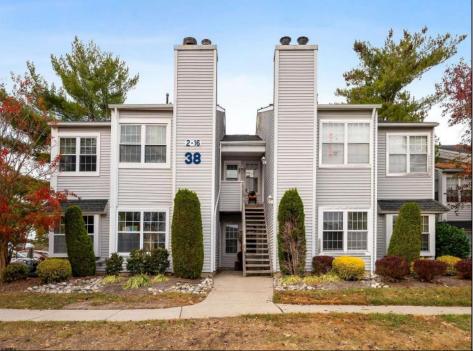

## COMMENTS

\*\*\*FOX CHASE @ HISTORIC SMITHVILLE NEW LISTING ALERT\*\*\*2ND FLOOR 1 BED 1 BATH\*\*\*3/4\" HARDWOOD FLOORING\*\*\*CUSTOM FIREPLACE SURROUND\*\*\*CEILING FANS\*\*\*LOTS OF NATURAL LIGHT\*\*\*LAUNDRY IN UNIT\*\*\*CUSTOM REMODELED BATH\*\*\*665 SQ FT\*\*\* Humble Abode @ Meadow Ridge Rd~Gorgeous 2nd floor perfectly perched allowing for natural light to flood in and accented by vaulted ceilings. Custom bathroom is sure to please with its beautiful touches. Nestled across from the Historic Smithville Village, coupled with so many included amenities make this a desirable location. HOA includes 2 pool, gym, multiple sports courts, playground, walking trails, trash/recycle & so much more!