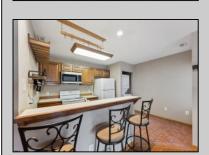

## **COMMENTS**

\*\*\*FOX CHASE @ HISTORIC SMITHVILLE NEW LISTING ALERT\*\*\*2ND FLOOR 1 BED 1 BATH\*\*\*3/4\" HARDWOOD FLOORING\*\*\*CUSTOM FIREPLACE SURROUND\*\*\*CEILING FANS\*\*\*LOTS OF NATURAL LIGHT\*\*\*LAUNDRY IN UNIT\*\*\*CUSTOM REMODELED BATH\*\*\*665 SQ FT\*\*\* Humble Abode @ Meadow Ridge Rd~Gorgeous 2nd floor perfectly perched allowing for natural light to flood in and accented by vaulted ceilings. Custom bathroom is sure to please with its beautiful touches. Nestled across from the Historic Smithville Village, coupled with so many included amenities make this a desirable location. HOA includes 2 pool, gym, multiple sports courts, playground, walking trails, trash/recycle & so much more!