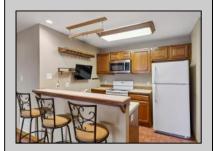

## **COMMENTS**

\*\*\*FOX CHASE @ HISTORIC SMITHVILLE NEW LISTING ALERT\*\*\*2ND FLOOR 1 BED 1 BATH\*\*\*3/4\" HARDWOOD FLOORING\*\*\*CUSTOM FIREPLACE SURROUND\*\*\*CEILING FANS\*\*\*LOTS OF NATURAL LIGHT\*\*\*LAUNDRY IN UNIT\*\*\*CUSTOM REMODELED BATH\*\*\*665 SQ FT\*\*\* Humble Abode @ Meadow Ridge Rd~Gorgeous 2nd floor perfectly perched allowing for natural light to flood in and accented by vaulted ceilings. Custom bathroom is sure to please with its beautiful touches. Nestled across from the Historic Smithville Village, coupled with so many included amenities make this a desirable location. HOA includes 2 pool, gym, multiple sports courts, playground, walking trails, trash/recycle & so much more!