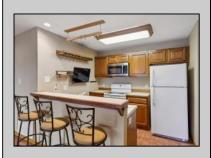

## **COMMENTS**

\*\*\*FOX CHASE @ HISTORIC SMITHVILLE NEW LISTING ALERT\*\*\*2ND FLOOR 1 BED 1 BATH\*\*\*3/4\" HARDWOOD FLOORING\*\*\*CUSTOM FIREPLACE SURROUND\*\*\*CEILING FANS\*\*\*LOTS OF NATURAL LIGHT\*\*\*LAUNDRY IN UNIT\*\*\*CUSTOM REMODELED BATH\*\*\*665 SQ FT\*\*\* Humble Abode @ Meadow Ridge Rd~Gorgeous 2nd floor perfectly perched allowing for natural light to flood in and accented by vaulted ceilings. Custom bathroom is sure to please with its beautiful touches. Nestled across from the Historic Smithville Village, coupled with so many included amenities make this a desirable location. HOA includes 2 pool, gym, multiple sports courts, playground, walking trails, trash/recycle & so much more!