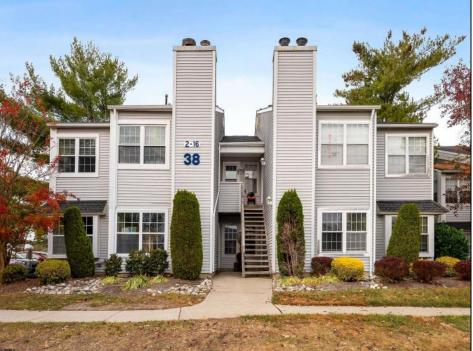

## COMMENTS

\*\*\*FOX CHASE @ HISTORIC SMITHVILLE NEW LISTING ALERT\*\*\*2ND FLOOR 1 BED 1 BATH\*\*\*3/4\" HARDWOOD FLOORING\*\*\*CUSTOM FIREPLACE SURROUND\*\*\*CEILING FANS\*\*\*LOTS OF NATURAL LIGHT\*\*\*LAUNDRY IN UNIT\*\*\*CUSTOM REMODELED BATH\*\*\*665 SQ FT\*\*\* Humble Abode @ Meadow Ridge Rd~Gorgeous 2nd floor perfectly perched allowing for natural light to flood in and accented by vaulted ceilings. Custom bathroom is sure to please with its beautiful touches. Nestled across from the Historic Smithville Village, coupled with so many included amenities make this a desirable location. HOA includes 2 pool, gym, multiple sports courts, playground, walking trails, trash/recycle & so much more!