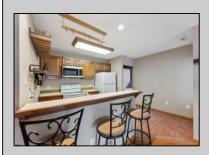

## **COMMENTS**

\*\*\*FOX CHASE @ HISTORIC SMITHVILLE NEW LISTING ALERT\*\*\*2ND FLOOR 1 BED 1 BATH\*\*\*3/4\" HARDWOOD FLOORING\*\*\*CUSTOM FIREPLACE SURROUND\*\*\*CEILING FANS\*\*\*LOTS OF NATURAL LIGHT\*\*\*LAUNDRY IN UNIT\*\*\*CUSTOM REMODELED BATH\*\*\*665 SQ FT\*\*\* Humble Abode @ Meadow Ridge Rd~Gorgeous 2nd floor perfectly perched allowing for natural light to flood in and accented by vaulted ceilings. Custom bathroom is sure to please with its beautiful touches. Nestled across from the Historic Smithville Village, coupled with so many included amenities make this a desirable location. HOA includes 2 pool, gym, multiple sports courts, playground, walking trails, trash/recycle & so much more!