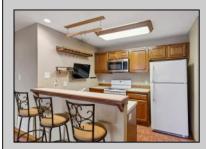

## COMMENTS

\*\*\*FOX CHASE @ HISTORIC SMITHVILLE NEW LISTING ALERT\*\*\*2ND FLOOR 1 BED 1 BATH\*\*\*3/4\" HARDWOOD FLOORING\*\*\*CUSTOM FIREPLACE SURROUND\*\*\*CEILING FANS\*\*\*LOTS OF NATURAL LIGHT\*\*\*LAUNDRY IN UNIT\*\*\*CUSTOM REMODELED BATH\*\*\*665 SQ FT\*\*\* Humble Abode @ Meadow Ridge Rd~Gorgeous 2nd floor perfectly perched allowing for natural light to flood in and accented by vaulted ceilings. Custom bathroom is sure to please with its beautiful touches. Nestled across from the Historic Smithville Village, coupled with so many included amenities make this a desirable location. HOA includes 2 pool, gym, multiple sports courts, playground, walking trails, trash/recycle & so much more!

**PROPERTY DETAILS** 

InteriorFeatures

Cathedral Ceiling(s)

Exterior Aluminum

Cooling Central

Fireplace(s) Pets Allowed HotWater Water Public Water

ParkingGarage

None