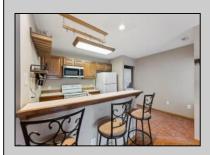

## COMMENTS

\*\*\*FOX CHASE @ HISTORIC SMITHVILLE NEW LISTING ALERT\*\*\*2ND FLOOR 1 BED 1 BATH\*\*\*3/4\" HARDWOOD FLOORING\*\*\*CUSTOM FIREPLACE SURROUND\*\*\*CEILING FANS\*\*\*LOTS OF NATURAL LIGHT\*\*\*LAUNDRY IN UNIT\*\*\*CUSTOM REMODELED BATH\*\*\*665 SQ FT\*\*\* Humble Abode @ Meadow Ridge Rd~Gorgeous 2nd floor perfectly perched allowing for natural light to flood in and accented by vaulted ceilings. Custom bathroom is sure to please with its beautiful touches. Nestled across from the Historic Smithville Village, coupled with so many included amenities make this a desirable location. HOA includes 2 pool, gym, multiple sports courts, playground, walking trails, trash/recycle & so much more!