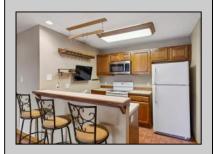

## **COMMENTS**

\*\*\*FOX CHASE @ HISTORIC SMITHVILLE NEW LISTING ALERT\*\*\*2ND FLOOR 1 BED 1 BATH\*\*\*3/4\" HARDWOOD FLOORING\*\*\*CUSTOM FIREPLACE SURROUND\*\*\*CEILING FANS\*\*\*LOTS OF NATURAL LIGHT\*\*\*LAUNDRY IN UNIT\*\*\*CUSTOM REMODELED BATH\*\*\*665 SQ FT\*\*\* Humble Abode @ Meadow Ridge Rd~Gorgeous 2nd floor perfectly perched allowing for natural light to flood in and accented by vaulted ceilings. Custom bathroom is sure to please with its beautiful touches. Nestled across from the Historic Smithville Village, coupled with so many included amenities make this a desirable location. HOA includes 2 pool, gym, multiple sports courts, playground, walking trails, trash/recycle & so much more!