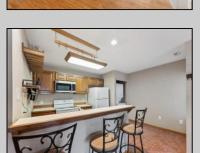

## **COMMENTS**

\*\*\*FOX CHASE @ HISTORIC SMITHVILLE NEW LISTING ALERT\*\*\*2ND FLOOR 1 BED 1 BATH\*\*\*3/4\" HARDWOOD FLOORING\*\*\*CUSTOM FIREPLACE SURROUND\*\*\*CEILING FANS\*\*\*LOTS OF NATURAL LIGHT\*\*\*LAUNDRY IN UNIT\*\*\*CUSTOM REMODELED BATH\*\*\*665 SQ FT\*\*\* Humble Abode @ Meadow Ridge Rd~Gorgeous 2nd floor perfectly perched allowing for natural light to flood in and accented by vaulted ceilings. Custom bathroom is sure to please with its beautiful touches. Nestled across from the Historic Smithville Village, coupled with so many included amenities make this a desirable location. HOA includes 2 pool, gym, multiple sports courts, playground, walking trails, trash/recycle & so much more!