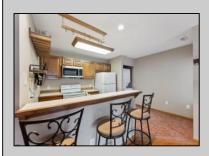

## COMMENTS

\*\*\*FOX CHASE @ HISTORIC SMITHVILLE NEW LISTING ALERT\*\*\*2ND FLOOR 1 BED 1 BATH\*\*\*3/4\" HARDWOOD FLOORING\*\*\*CUSTOM FIREPLACE SURROUND\*\*\*CEILING FANS\*\*\*LOTS OF NATURAL LIGHT\*\*\*LAUNDRY IN UNIT\*\*\*CUSTOM REMODELED BATH\*\*\*665 SQ FT\*\*\* Humble Abode @ Meadow Ridge Rd~Gorgeous 2nd floor perfectly perched allowing for natural light to flood in and accented by vaulted ceilings. Custom bathroom is sure to please with its beautiful touches. Nestled across from the Historic Smithville Village, coupled with so many included amenities make this a desirable location. HOA includes 2 pool, gym, multiple sports courts, playground, walking trails, trash/recycle & so much more!