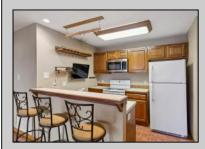

## COMMENTS

\*\*\*FOX CHASE @ HISTORIC SMITHVILLE NEW LISTING ALERT\*\*\*2ND FLOOR 1 BED 1 BATH\*\*\*3/4\" HARDWOOD FLOORING\*\*\*CUSTOM FIREPLACE SURROUND\*\*\*CEILING FANS\*\*\*LOTS OF NATURAL LIGHT\*\*\*LAUNDRY IN UNIT\*\*\*CUSTOM REMODELED BATH\*\*\*665 SQ FT\*\*\* Humble Abode @ Meadow Ridge Rd~Gorgeous 2nd floor perfectly perched allowing for natural light to flood in and accented by vaulted ceilings. Custom bathroom is sure to please with its beautiful touches. Nestled across from the Historic Smithville Village, coupled with so many included amenities make this a desirable location. HOA includes 2 pool, gym, multiple sports courts, playground, walking trails, trash/recycle & so much more!