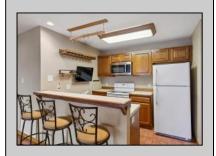

## **COMMENTS**

\*\*\*FOX CHASE @ HISTORIC SMITHVILLE NEW LISTING ALERT\*\*\*2ND FLOOR 1 BED 1 BATH\*\*\*3/4\" HARDWOOD FLOORING\*\*\*CUSTOM FIREPLACE SURROUND\*\*\*CEILING FANS\*\*\*LOTS OF NATURAL LIGHT\*\*\*LAUNDRY IN UNIT\*\*\*CUSTOM REMODELED BATH\*\*\*665 SQ FT\*\*\* Humble Abode @ Meadow Ridge Rd~Gorgeous 2nd floor perfectly perched allowing for natural light to flood in and accented by vaulted ceilings. Custom bathroom is sure to please with its beautiful touches. Nestled across from the Historic Smithville Village, coupled with so many included amenities make this a desirable location. HOA includes 2 pool, gym, multiple sports courts, playground, walking trails, trash/recycle & so much more!