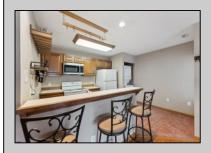

## **COMMENTS**

\*\*\*FOX CHASE @ HISTORIC SMITHVILLE NEW LISTING ALERT\*\*\*2ND FLOOR 1 BED 1 BATH\*\*\*3/4\" HARDWOOD FLOORING\*\*\*CUSTOM FIREPLACE SURROUND\*\*\*CEILING FANS\*\*\*LOTS OF NATURAL LIGHT\*\*\*LAUNDRY IN UNIT\*\*\*CUSTOM REMODELED BATH\*\*\*665 SQ FT\*\*\* Humble Abode @ Meadow Ridge Rd~Gorgeous 2nd floor perfectly perched allowing for natural light to flood in and accented by vaulted ceilings. Custom bathroom is sure to please with its beautiful touches. Nestled across from the Historic Smithville Village, coupled with so many included amenities make this a desirable location. HOA includes 2 pool, gym, multiple sports courts, playground, walking trails, trash/recycle & so much more!