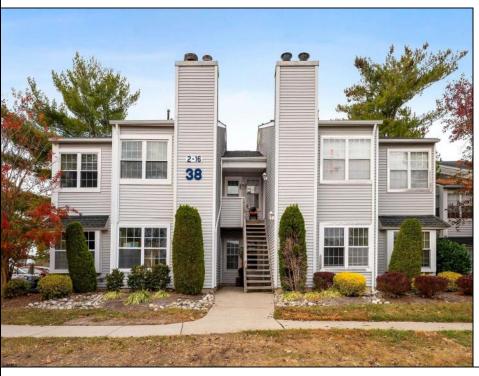

## **COMMENTS**

\*\*\*FOX CHASE @ HISTORIC SMITHVILLE NEW LISTING ALERT\*\*\*2ND FLOOR 1 BED 1 BATH\*\*\*3/4\" HARDWOOD FLOORING\*\*\*CUSTOM FIREPLACE SURROUND\*\*\*CEILING FANS\*\*\*LOTS OF NATURAL LIGHT\*\*\*LAUNDRY IN UNIT\*\*\*CUSTOM REMODELED BATH\*\*\*665 SQ FT\*\*\* Humble Abode @ Meadow Ridge Rd~Gorgeous 2nd floor perfectly perched allowing for natural light to flood in and accented by vaulted ceilings. Custom bathroom is sure to please with its beautiful touches. Nestled across from the Historic Smithville Village, coupled with so many included amenities make this a desirable location. HOA includes 2 pool, gym, multiple sports courts, playground, walking trails, trash/recycle & so much more!