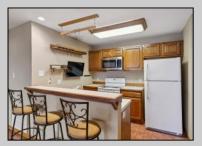

## **COMMENTS**

\*\*\*FOX CHASE @ HISTORIC SMITHVILLE NEW LISTING ALERT\*\*\*2ND FLOOR 1 BED 1 BATH\*\*\*3/4\" HARDWOOD FLOORING\*\*\*CUSTOM FIREPLACE SURROUND\*\*\*CEILING FANS\*\*\*LOTS OF NATURAL LIGHT\*\*\*LAUNDRY IN UNIT\*\*\*CUSTOM REMODELED BATH\*\*\*665 SQ FT\*\*\* Humble Abode @ Meadow Ridge Rd~Gorgeous 2nd floor perfectly perched allowing for natural light to flood in and accented by vaulted ceilings. Custom bathroom is sure to please with its beautiful touches. Nestled across from the Historic Smithville Village, coupled with so many included amenities make this a desirable location. HOA includes 2 pool, gym, multiple sports courts, playground, walking trails, trash/recycle & so much more!