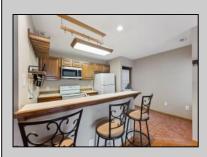

## COMMENTS

\*\*\*FOX CHASE @ HISTORIC SMITHVILLE NEW LISTING ALERT\*\*\*2ND FLOOR 1 BED 1 BATH\*\*\*3/4\" HARDWOOD FLOORING\*\*\*CUSTOM FIREPLACE SURROUND\*\*\*CEILING FANS\*\*\*LOTS OF NATURAL LIGHT\*\*\*LAUNDRY IN UNIT\*\*\*CUSTOM REMODELED BATH\*\*\*665 SQ FT\*\*\* Humble Abode @ Meadow Ridge Rd~Gorgeous 2nd floor perfectly perched allowing for natural light to flood in and accented by vaulted ceilings. Custom bathroom is sure to please with its beautiful touches. Nestled across from the Historic Smithville Village, coupled with so many included amenities make this a desirable location. HOA includes 2 pool, gym, multiple sports courts, playground, walking trails, trash/recycle & so much more!