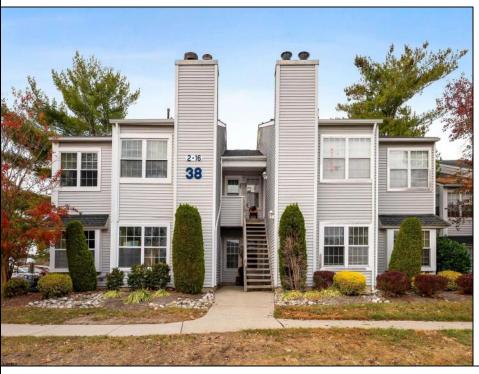

## **COMMENTS**

\*\*\*FOX CHASE @ HISTORIC SMITHVILLE NEW LISTING ALERT\*\*\*2ND FLOOR 1 BED 1 BATH\*\*\*3/4\" HARDWOOD FLOORING\*\*\*CUSTOM FIREPLACE SURROUND\*\*\*CEILING FANS\*\*\*LOTS OF NATURAL LIGHT\*\*\*LAUNDRY IN UNIT\*\*\*CUSTOM REMODELED BATH\*\*\*665 SQ FT\*\*\* Humble Abode @ Meadow Ridge Rd~Gorgeous 2nd floor perfectly perched allowing for natural light to flood in and accented by vaulted ceilings. Custom bathroom is sure to please with its beautiful touches. Nestled across from the Historic Smithville Village, coupled with so many included amenities make this a desirable location. HOA includes 2 pool, gym, multiple sports courts, playground, walking trails, trash/recycle & so much more!