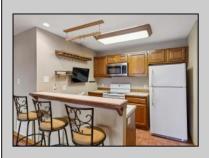

## **COMMENTS**

\*\*\*FOX CHASE @ HISTORIC SMITHVILLE NEW LISTING ALERT\*\*\*2ND FLOOR 1 BED 1 BATH\*\*\*3/4\" HARDWOOD FLOORING\*\*\*CUSTOM FIREPLACE SURROUND\*\*\*CEILING FANS\*\*\*LOTS OF NATURAL LIGHT\*\*\*LAUNDRY IN UNIT\*\*\*CUSTOM REMODELED BATH\*\*\*665 SQ FT\*\*\* Humble Abode @ Meadow Ridge Rd~Gorgeous 2nd floor perfectly perched allowing for natural light to flood in and accented by vaulted ceilings. Custom bathroom is sure to please with its beautiful touches. Nestled across from the Historic Smithville Village, coupled with so many included amenities make this a desirable location. HOA includes 2 pool, gym, multiple sports courts, playground, walking trails, trash/recycle & so much more!