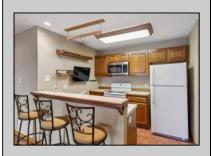

## **COMMENTS**

\*\*\*FOX CHASE @ HISTORIC SMITHVILLE NEW LISTING ALERT\*\*\*2ND FLOOR 1 BED 1 BATH\*\*\*3/4\" HARDWOOD FLOORING\*\*\*CUSTOM FIREPLACE SURROUND\*\*\*CEILING FANS\*\*\*LOTS OF NATURAL LIGHT\*\*\*LAUNDRY IN UNIT\*\*\*CUSTOM REMODELED BATH\*\*\*665 SQ FT\*\*\* Humble Abode @ Meadow Ridge Rd~Gorgeous 2nd floor perfectly perched allowing for natural light to flood in and accented by vaulted ceilings. Custom bathroom is sure to please with its beautiful touches. Nestled across from the Historic Smithville Village, coupled with so many included amenities make this a desirable location. HOA includes 2 pool, gym, multiple sports courts, playground, walking trails, trash/recycle & so much more!