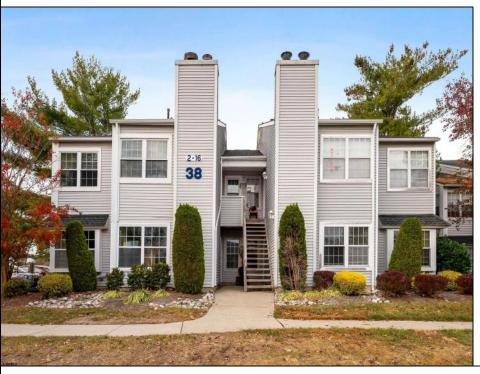

## **COMMENTS**

\*\*\*FOX CHASE @ HISTORIC SMITHVILLE NEW LISTING ALERT\*\*\*2ND FLOOR 1 BED 1 BATH\*\*\*3/4\" HARDWOOD FLOORING\*\*\*CUSTOM FIREPLACE SURROUND\*\*\*CEILING FANS\*\*\*LOTS OF NATURAL LIGHT\*\*\*LAUNDRY IN UNIT\*\*\*CUSTOM REMODELED BATH\*\*\*665 SQ FT\*\*\* Humble Abode @ Meadow Ridge Rd~Gorgeous 2nd floor perfectly perched allowing for natural light to flood in and accented by vaulted ceilings. Custom bathroom is sure to please with its beautiful touches. Nestled across from the Historic Smithville Village, coupled with so many included amenities make this a desirable location. HOA includes 2 pool, gym, multiple sports courts, playground, walking trails, trash/recycle & so much more!