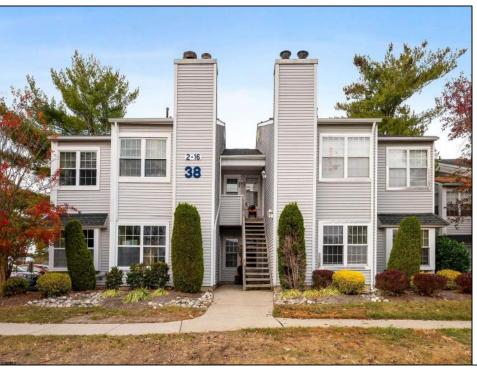

## **COMMENTS**

\*\*\*FOX CHASE @ HISTORIC SMITHVILLE NEW LISTING ALERT\*\*\*2ND FLOOR 1 BED 1 BATH\*\*\*3/4\" HARDWOOD FLOORING\*\*\*CUSTOM FIREPLACE SURROUND\*\*\*CEILING FANS\*\*\*LOTS OF NATURAL LIGHT\*\*\*LAUNDRY IN UNIT\*\*\*CUSTOM REMODELED BATH\*\*\*665 SQ FT\*\*\* Humble Abode @ Meadow Ridge Rd~Gorgeous 2nd floor perfectly perched allowing for natural light to flood in and accented by vaulted ceilings. Custom bathroom is sure to please with its beautiful touches. Nestled across from the Historic Smithville Village, coupled with so many included amenities make this a desirable location. HOA includes 2 pool, gym, multiple sports courts, playground, walking trails, trash/recycle & so much more!