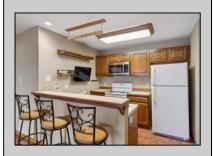

## **COMMENTS**

\*\*\*FOX CHASE @ HISTORIC SMITHVILLE NEW LISTING ALERT\*\*\*2ND FLOOR 1 BED 1 BATH\*\*\*3/4\" HARDWOOD FLOORING\*\*\*CUSTOM FIREPLACE SURROUND\*\*\*CEILING FANS\*\*\*LOTS OF NATURAL LIGHT\*\*\*LAUNDRY IN UNIT\*\*\*CUSTOM REMODELED BATH\*\*\*665 SQ FT\*\*\* Humble Abode @ Meadow Ridge Rd~Gorgeous 2nd floor perfectly perched allowing for natural light to flood in and accented by vaulted ceilings. Custom bathroom is sure to please with its beautiful touches. Nestled across from the Historic Smithville Village, coupled with so many included amenities make this a desirable location. HOA includes 2 pool, gym, multiple sports courts, playground, walking trails, trash/recycle & so much more!