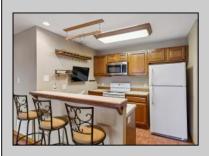

## **COMMENTS**

\*\*\*FOX CHASE @ HISTORIC SMITHVILLE NEW LISTING ALERT\*\*\*2ND FLOOR 1 BED 1 BATH\*\*\*3/4\" HARDWOOD FLOORING\*\*\*CUSTOM FIREPLACE SURROUND\*\*\*CEILING FANS\*\*\*LOTS OF NATURAL LIGHT\*\*\*LAUNDRY IN UNIT\*\*\*CUSTOM REMODELED BATH\*\*\*665 SQ FT\*\*\* Humble Abode @ Meadow Ridge Rd~Gorgeous 2nd floor perfectly perched allowing for natural light to flood in and accented by vaulted ceilings. Custom bathroom is sure to please with its beautiful touches. Nestled across from the Historic Smithville Village, coupled with so many included amenities make this a desirable location. HOA includes 2 pool, gym, multiple sports courts, playground, walking trails, trash/recycle & so much more!

| PROPERTY | DETAIL |
|----------|--------|
|          |        |

|               | PROPERTY DETAILS |                      |            |
|---------------|------------------|----------------------|------------|
| Exterior      | ParkingGarage    | InteriorFeatures     | Heating    |
| Aluminum None | None             | Cathedral Ceiling(s) | Forced Air |
|               | Fireplace(s)     | Gas-Natural          |            |
|               | Pets Allowed     |                      |            |