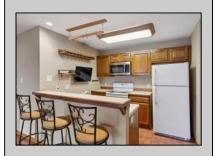

## **COMMENTS**

\*\*\*FOX CHASE @ HISTORIC SMITHVILLE NEW LISTING ALERT\*\*\*2ND FLOOR 1 BED 1 BATH\*\*\*3/4\" HARDWOOD FLOORING\*\*\*CUSTOM FIREPLACE SURROUND\*\*\*CEILING FANS\*\*\*LOTS OF NATURAL LIGHT\*\*\*LAUNDRY IN UNIT\*\*\*CUSTOM REMODELED BATH\*\*\*665 SQ FT\*\*\* Humble Abode @ Meadow Ridge Rd~Gorgeous 2nd floor perfectly perched allowing for natural light to flood in and accented by vaulted ceilings. Custom bathroom is sure to please with its beautiful touches. Nestled across from the Historic Smithville Village, coupled with so many included amenities make this a desirable location. HOA includes 2 pool, gym, multiple sports courts, playground, walking trails, trash/recycle & so much more!