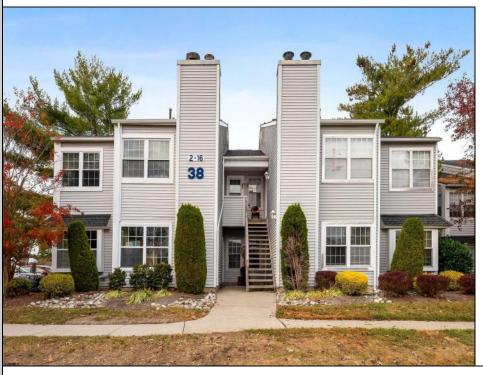

## **COMMENTS**

\*\*\*FOX CHASE @ HISTORIC SMITHVILLE NEW LISTING ALERT\*\*\*2ND FLOOR 1 BED 1 BATH\*\*\*3/4\" HARDWOOD FLOORING\*\*\*CUSTOM FIREPLACE SURROUND\*\*\*CEILING FANS\*\*\*LOTS OF NATURAL LIGHT\*\*\*LAUNDRY IN UNIT\*\*\*CUSTOM REMODELED BATH\*\*\*665 SQ FT\*\*\* Humble Abode @ Meadow Ridge Rd~Gorgeous 2nd floor perfectly perched allowing for natural light to flood in and accented by vaulted ceilings. Custom bathroom is sure to please with its beautiful touches. Nestled across from the Historic Smithville Village, coupled with so many included amenities make this a desirable location. HOA includes 2 pool, gym, multiple sports courts, playground, walking trails, trash/recycle & so much more!