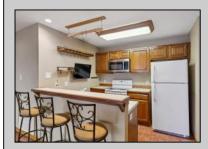

## COMMENTS

\*\*\*FOX CHASE @ HISTORIC SMITHVILLE NEW LISTING ALERT\*\*\*2ND FLOOR 1 BED 1 BATH\*\*\*3/4\" HARDWOOD FLOORING\*\*\*CUSTOM FIREPLACE SURROUND\*\*\*CEILING FANS\*\*\*LOTS OF NATURAL LIGHT\*\*\*LAUNDRY IN UNIT\*\*\*CUSTOM REMODELED BATH\*\*\*665 SQ FT\*\*\* Humble Abode @ Meadow Ridge Rd~Gorgeous 2nd floor perfectly perched allowing for natural light to flood in and accented by vaulted ceilings. Custom bathroom is sure to please with its beautiful touches. Nestled across from the Historic Smithville Village, coupled with so many included amenities make this a desirable location. HOA includes 2 pool, gym, multiple sports courts, playground, walking trails, trash/recycle & so much more!