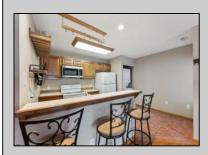

## COMMENTS

\*\*\*FOX CHASE @ HISTORIC SMITHVILLE NEW LISTING ALERT\*\*\*2ND FLOOR 1 BED 1 BATH\*\*\*3/4\" HARDWOOD FLOORING\*\*\*CUSTOM FIREPLACE SURROUND\*\*\*CEILING FANS\*\*\*LOTS OF NATURAL LIGHT\*\*\*LAUNDRY IN UNIT\*\*\*CUSTOM REMODELED BATH\*\*\*665 SQ FT\*\*\* Humble Abode @ Meadow Ridge Rd~Gorgeous 2nd floor perfectly perched allowing for natural light to flood in and accented by vaulted ceilings. Custom bathroom is sure to please with its beautiful touches. Nestled across from the Historic Smithville Village, coupled with so many included amenities make this a desirable location. HOA includes 2 pool, gym, multiple sports courts, playground, walking trails, trash/recycle & so much more!