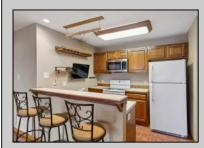

## COMMENTS

\*\*\*FOX CHASE @ HISTORIC SMITHVILLE NEW LISTING ALERT\*\*\*2ND FLOOR 1 BED 1 BATH\*\*\*3/4\" HARDWOOD FLOORING\*\*\*CUSTOM FIREPLACE SURROUND\*\*\*CEILING FANS\*\*\*LOTS OF NATURAL LIGHT\*\*\*LAUNDRY IN UNIT\*\*\*CUSTOM REMODELED BATH\*\*\*665 SQ FT\*\*\* Humble Abode @ Meadow Ridge Rd~Gorgeous 2nd floor perfectly perched allowing for natural light to flood in and accented by vaulted ceilings. Custom bathroom is sure to please with its beautiful touches. Nestled across from the Historic Smithville Village, coupled with so many included amenities make this a desirable location. HOA includes 2 pool, gym, multiple sports courts, playground, walking trails, trash/recycle & so much more!