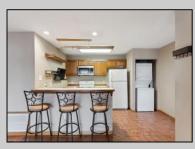

## COMMENTS

\*\*\*FOX CHASE @ HISTORIC SMITHVILLE NEW LISTING ALERT\*\*\*2ND FLOOR 1 BED 1 BATH\*\*\*3/4\" HARDWOOD FLOORING\*\*\*CUSTOM FIREPLACE SURROUND\*\*\*CEILING FANS\*\*\*LOTS OF NATURAL LIGHT\*\*\*LAUNDRY IN UNIT\*\*\*CUSTOM REMODELED BATH\*\*\*665 SQ FT\*\*\* Humble Abode @ Meadow Ridge Rd~Gorgeous 2nd floor perfectly perched allowing for natural light to flood in and accented by vaulted ceilings. Custom bathroom is sure to please with its beautiful touches. Nestled across from the Historic Smithville Village, coupled with so many included amenities make this a desirable location. HOA includes 2 pool, gym, multiple sports courts, playground, walking trails, trash/recycle & so much more!