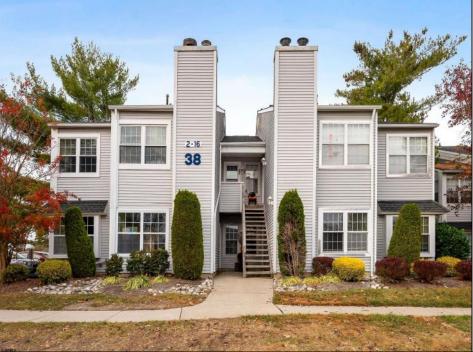

## COMMENTS

\*\*\*FOX CHASE @ HISTORIC SMITHVILLE NEW LISTING ALERT\*\*\*2ND FLOOR 1 BED 1 BATH\*\*\*3/4\" HARDWOOD FLOORING\*\*\*CUSTOM FIREPLACE SURROUND\*\*\*CEILING FANS\*\*\*LOTS OF NATURAL LIGHT\*\*\*LAUNDRY IN UNIT\*\*\*CUSTOM REMODELED BATH\*\*\*665 SQ FT\*\*\* Humble Abode @ Meadow Ridge Rd~Gorgeous 2nd floor perfectly perched allowing for natural light to flood in and accented by vaulted ceilings. Custom bathroom is sure to please with its beautiful touches. Nestled across from the Historic Smithville Village, coupled with so many included amenities make this a desirable location. HOA includes 2 pool, gym, multiple sports courts, playground, walking trails, trash/recycle & so much more!