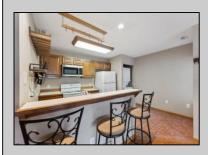

## COMMENTS

\*\*\*FOX CHASE @ HISTORIC SMITHVILLE NEW LISTING ALERT\*\*\*2ND FLOOR 1 BED 1 BATH\*\*\*3/4\" HARDWOOD FLOORING\*\*\*CUSTOM FIREPLACE SURROUND\*\*\*CEILING FANS\*\*\*LOTS OF NATURAL LIGHT\*\*\*LAUNDRY IN UNIT\*\*\*CUSTOM REMODELED BATH\*\*\*665 SQ FT\*\*\* Humble Abode @ Meadow Ridge Rd~Gorgeous 2nd floor perfectly perched allowing for natural light to flood in and accented by vaulted ceilings. Custom bathroom is sure to please with its beautiful touches. Nestled across from the Historic Smithville Village, coupled with so many included amenities make this a desirable location. HOA includes 2 pool, gym, multiple sports courts, playground, walking trails, trash/recycle & so much more!