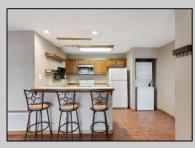

## COMMENTS

\*\*\*FOX CHASE @ HISTORIC SMITHVILLE NEW LISTING ALERT\*\*\*2ND FLOOR 1 BED 1 BATH\*\*\*3/4\" HARDWOOD FLOORING\*\*\*CUSTOM FIREPLACE SURROUND\*\*\*CEILING FANS\*\*\*LOTS OF NATURAL LIGHT\*\*\*LAUNDRY IN UNIT\*\*\*CUSTOM REMODELED BATH\*\*\*665 SQ FT\*\*\* Humble Abode @ Meadow Ridge Rd~Gorgeous 2nd floor perfectly perched allowing for natural light to flood in and accented by vaulted ceilings. Custom bathroom is sure to please with its beautiful touches. Nestled across from the Historic Smithville Village, coupled with so many included amenities make this a desirable location. HOA includes 2 pool, gym, multiple sports courts, playground, walking trails, trash/recycle & so much more!