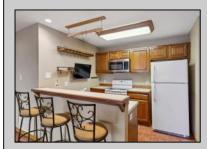

## COMMENTS

\*\*\*FOX CHASE @ HISTORIC SMITHVILLE NEW LISTING ALERT\*\*\*2ND FLOOR 1 BED 1 BATH\*\*\*3/4\" HARDWOOD FLOORING\*\*\*CUSTOM FIREPLACE SURROUND\*\*\*CEILING FANS\*\*\*LOTS OF NATURAL LIGHT\*\*\*LAUNDRY IN UNIT\*\*\*CUSTOM REMODELED BATH\*\*\*665 SQ FT\*\*\* Humble Abode @ Meadow Ridge Rd~Gorgeous 2nd floor perfectly perched allowing for natural light to flood in and accented by vaulted ceilings. Custom bathroom is sure to please with its beautiful touches. Nestled across from the Historic Smithville Village, coupled with so many included amenities make this a desirable location. HOA includes 2 pool, gym, multiple sports courts, playground, walking trails, trash/recycle & so much more!