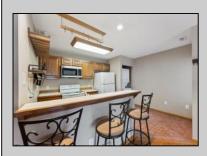

## COMMENTS

\*\*\*FOX CHASE @ HISTORIC SMITHVILLE NEW LISTING ALERT\*\*\*2ND FLOOR 1 BED 1 BATH\*\*\*3/4\" HARDWOOD FLOORING\*\*\*CUSTOM FIREPLACE SURROUND\*\*\*CEILING FANS\*\*\*LOTS OF NATURAL LIGHT\*\*\*LAUNDRY IN UNIT\*\*\*CUSTOM REMODELED BATH\*\*\*665 SQ FT\*\*\* Humble Abode @ Meadow Ridge Rd~Gorgeous 2nd floor perfectly perched allowing for natural light to flood in and accented by vaulted ceilings. Custom bathroom is sure to please with its beautiful touches. Nestled across from the Historic Smithville Village, coupled with so many included amenities make this a desirable location. HOA includes 2 pool, gym, multiple sports courts, playground, walking trails, trash/recycle & so much more!