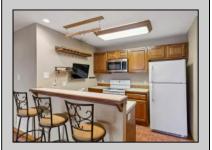

## **COMMENTS**

\*\*\*FOX CHASE @ HISTORIC SMITHVILLE NEW LISTING ALERT\*\*\*2ND FLOOR 1 BED 1 BATH\*\*\*3/4\" HARDWOOD FLOORING\*\*\*CUSTOM FIREPLACE SURROUND\*\*\*CEILING FANS\*\*\*LOTS OF NATURAL LIGHT\*\*\*LAUNDRY IN UNIT\*\*\*CUSTOM REMODELED BATH\*\*\*665 SQ FT\*\*\* Humble Abode @ Meadow Ridge Rd~Gorgeous 2nd floor perfectly perched allowing for natural light to flood in and accented by vaulted ceilings. Custom bathroom is sure to please with its beautiful touches. Nestled across from the Historic Smithville Village, coupled with so many included amenities make this a desirable location. HOA includes 2 pool, gym, multiple sports courts, playground, walking trails, trash/recycle & so much more! **PROPERTY DETAILS** 