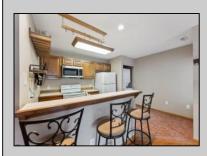

## COMMENTS

\*\*\*FOX CHASE @ HISTORIC SMITHVILLE NEW LISTING ALERT\*\*\*2ND FLOOR 1 BED 1 BATH\*\*\*3/4\" HARDWOOD FLOORING\*\*\*CUSTOM FIREPLACE SURROUND\*\*\*CEILING FANS\*\*\*LOTS OF NATURAL LIGHT\*\*\*LAUNDRY IN UNIT\*\*\*CUSTOM REMODELED BATH\*\*\*665 SQ FT\*\*\* Humble Abode @ Meadow Ridge Rd~Gorgeous 2nd floor perfectly perched allowing for natural light to flood in and accented by vaulted ceilings. Custom bathroom is sure to please with its beautiful touches. Nestled across from the Historic Smithville Village, coupled with so many included amenities make this a desirable location. HOA includes 2 pool, gym, multiple sports courts, playground, walking trails, trash/recycle & so much more!