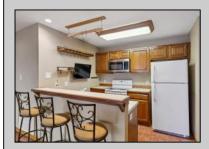

## COMMENTS

\*\*\*FOX CHASE @ HISTORIC SMITHVILLE NEW LISTING ALERT\*\*\*2ND FLOOR 1 BED 1 BATH\*\*\*3/4\" HARDWOOD FLOORING\*\*\*CUSTOM FIREPLACE SURROUND\*\*\*CEILING FANS\*\*\*LOTS OF NATURAL LIGHT\*\*\*LAUNDRY IN UNIT\*\*\*CUSTOM REMODELED BATH\*\*\*665 SQ FT\*\*\* Humble Abode @ Meadow Ridge Rd~Gorgeous 2nd floor perfectly perched allowing for natural light to flood in and accented by vaulted ceilings. Custom bathroom is sure to please with its beautiful touches. Nestled across from the Historic Smithville Village, coupled with so many included amenities make this a desirable location. HOA includes 2 pool, gym, multiple sports courts, playground, walking trails, trash/recycle & so much more!