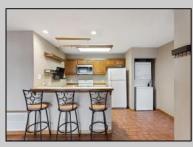

## COMMENTS

\*\*\*FOX CHASE @ HISTORIC SMITHVILLE NEW LISTING ALERT\*\*\*2ND FLOOR 1 BED 1 BATH\*\*\*3/4\" HARDWOOD FLOORING\*\*\*CUSTOM FIREPLACE SURROUND\*\*\*CEILING FANS\*\*\*LOTS OF NATURAL LIGHT\*\*\*LAUNDRY IN UNIT\*\*\*CUSTOM REMODELED BATH\*\*\*665 SQ FT\*\*\* Humble Abode @ Meadow Ridge Rd~Gorgeous 2nd floor perfectly perched allowing for natural light to flood in and accented by vaulted ceilings. Custom bathroom is sure to please with its beautiful touches. Nestled across from the Historic Smithville Village, coupled with so many included amenities make this a desirable location. HOA includes 2 pool, gym, multiple sports courts, playground, walking trails, trash/recycle & so much more!