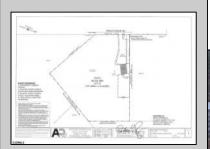

## **COMMENTS**

Property has over 3 acres of land that can be both residential or commercial. The current building is about 1,500 sq ft that can be used for commercial purposes or build a new home. Offers easy access to Atlantic City & County. Within approximately 4 mile of Parkway & Expressway. Buyer is responsible for all/any approvals from the township. Property is being sold AS-IS.