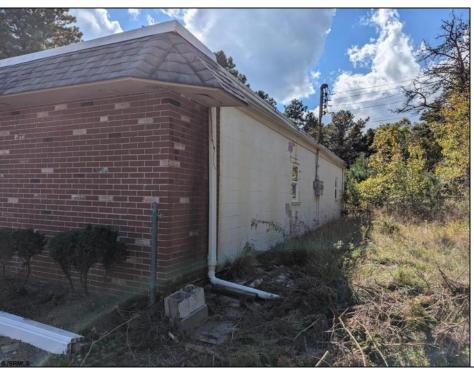

## **COMMENTS**

Property has over 3 acres of land that can be both residential or commercial. The current building is about 1,500 sq ft that can be used for commercial purposes or build a new home. Offers easy access to Atlantic City & County. Within approximately 4 mile of Parkway & Expressway. Buyer is responsible for all/any approvals from the township. Property is being sold AS-IS.