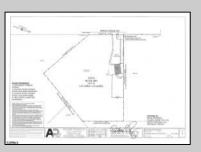

## COMMENTS

Property has over 3 acres of land that can be both residential or commercial. The current building is about 1,500 sq ft that can be used for commercial purposes or build a new home. Offers easy access to Atlantic City & County. Within approximately 4 mile of Parkway & Expressway. Buyer is responsible for all/any approvals from the township. Property is being sold AS-IS.