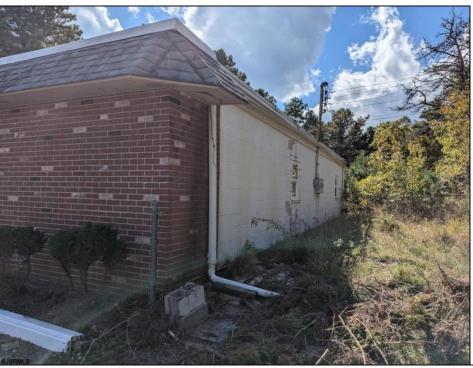

## **COMMENTS**

Property has over 3 acres of land that can be both residential or commercial. The current building is about 1,500 sq ft that can be used for commercial purposes or build a new home. Offers easy access to Atlantic City & County. Within approximately 4 mile of Parkway & Expressway. Buyer is responsible for all/any approvals from the township. Property is being sold AS-IS.