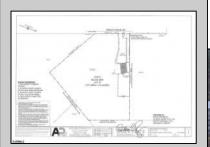

## **COMMENTS**

Property has over 3 acres of land that can be both residential or commercial. The current building is about 1,500 sq ft that can be used for commercial purposes or build a new home. Offers easy access to Atlantic City & County. Within approximately 4 mile of Parkway & Expressway. Buyer is responsible for all/any approvals from the township. Property is being sold AS-IS.