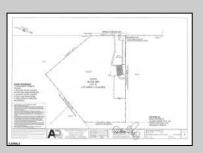

## COMMENTS

Property has over 3 acres of land that can be both residential or commercial. The current building is about 1,500 sq ft that can be used for commercial purposes or build a new home. Offers easy access to Atlantic City & County. Within approximately 4 mile of Parkway & Expressway. Buyer is responsible for all/any approvals from the township. Property is being sold AS-IS.