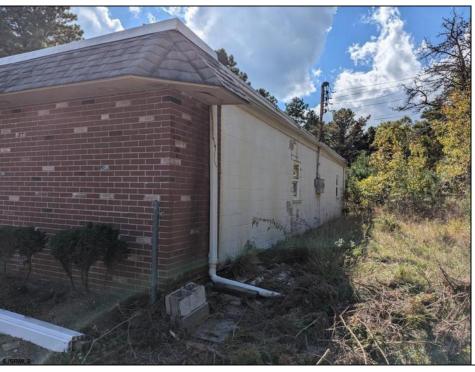

## **COMMENTS**

Property has over 3 acres of land that can be both residential or commercial. The current building is about 1,500 sq ft that can be used for commercial purposes or build a new home. Offers easy access to Atlantic City & County. Within approximately 4 mile of Parkway & Expressway. Buyer is responsible for all/any approvals from the township. Property is being sold AS-IS.