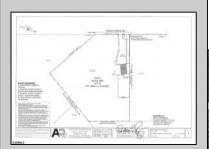

## **COMMENTS**

Property has over 3 acres of land that can be both residential or commercial. The current building is about 1,500 sq ft that can be used for commercial purposes or build a new home. Offers easy access to Atlantic City & County. Within approximately 4 mile of Parkway & Expressway. Buyer is responsible for all/any approvals from the township. Property is being sold AS-IS.