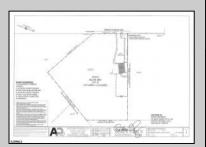

## **COMMENTS**

Property has over 3 acres of land that can be both residential or commercial. The current building is about 1,500 sq ft that can be used for commercial purposes or build a new home. Offers easy access to Atlantic City & County. Within approximately 4 mile of Parkway & Expressway. Buyer is responsible for all/any approvals from the township. Property is being sold AS-IS.