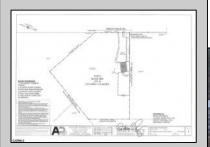

## **COMMENTS**

Property has over 3 acres of land that can be both residential or commercial. The current building is about 1,500 sq ft that can be used for commercial purposes or build a new home. Offers easy access to Atlantic City & County. Within approximately 4 mile of Parkway & Expressway. Buyer is responsible for all/any approvals from the township. Property is being sold AS-IS.