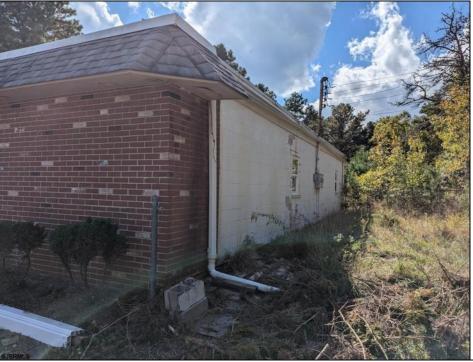

## **COMMENTS**

Property has over 3 acres of land that can be both residential or commercial. The current building is about 1,500 sq ft that can be used for commercial purposes or build a new home. Offers easy access to Atlantic City & County. Within approximately 4 mile of Parkway & Expressway. Buyer is responsible for all/any approvals from the township. Property is being sold AS-IS.