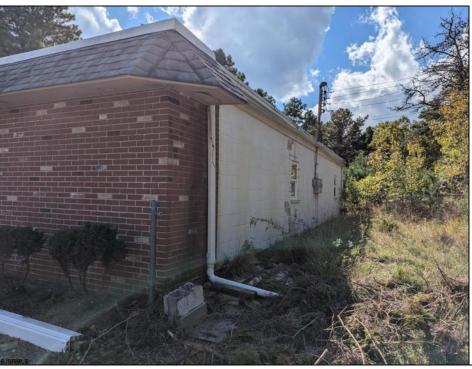

## **COMMENTS**

Property has over 3 acres of land that can be both residential or commercial. The current building is about 1,500 sq ft that can be used for commercial purposes or build a new home. Offers easy access to Atlantic City & County. Within approximately 4 mile of Parkway & Expressway. Buyer is responsible for all/any approvals from the township. Property is being sold AS-IS.