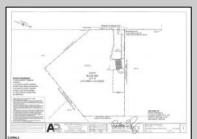

## **COMMENTS**

Property has over 3 acres of land that can be both residential or commercial. The current building is about 1,500 sq ft that can be used for commercial purposes or build a new home. Offers easy access to Atlantic City & County. Within approximately 4 mile of Parkway & Expressway. Buyer is responsible for all/any approvals from the township. Property is being sold AS-IS.