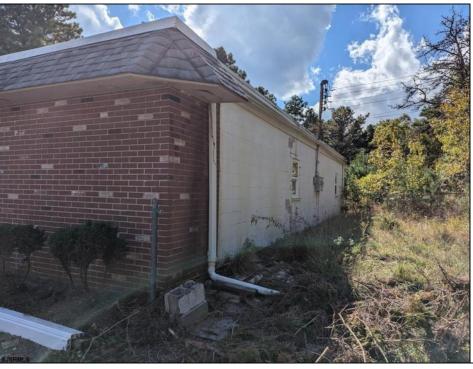

## **COMMENTS**

Property has over 3 acres of land that can be both residential or commercial. The current building is about 1,500 sq ft that can be used for commercial purposes or build a new home. Offers easy access to Atlantic City & County. Within approximately 4 mile of Parkway & Expressway. Buyer is responsible for all/any approvals from the township. Property is being sold AS-IS.