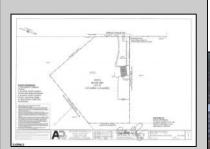

## **COMMENTS**

Property has over 3 acres of land that can be both residential or commercial. The current building is about 1,500 sq ft that can be used for commercial purposes or build a new home. Offers easy access to Atlantic City & County. Within approximately 4 mile of Parkway & Expressway. Buyer is responsible for all/any approvals from the township. Property is being sold AS-IS.