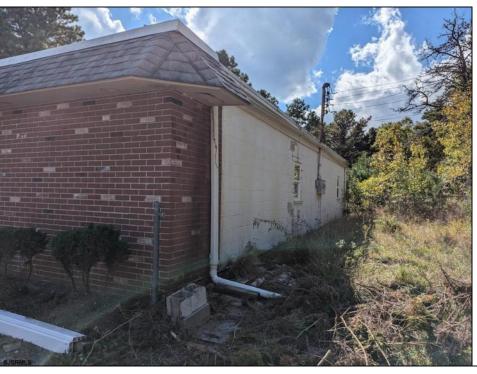

## **COMMENTS**

Property has over 3 acres of land that can be both residential or commercial. The current building is about 1,500 sq ft that can be used for commercial purposes or build a new home. Offers easy access to Atlantic City & County. Within approximately 4 mile of Parkway & Expressway. Buyer is responsible for all/any approvals from the township. Property is being sold AS-IS.