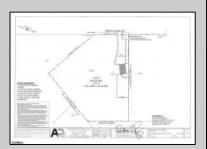

## **COMMENTS**

Property has over 3 acres of land that can be both residential or commercial. The current building is about 1,500 sq ft that can be used for commercial purposes or build a new home. Offers easy access to Atlantic City & County. Within approximately 4 mile of Parkway & Expressway. Buyer is responsible for all/any approvals from the township. Property is being sold AS-IS.