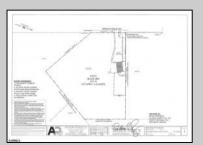

## **COMMENTS**

Property has over 3 acres of land that can be both residential or commercial. The current building is about 1,500 sq ft that can be used for commercial purposes or build a new home. Offers easy access to Atlantic City & County. Within approximately 4 mile of Parkway & Expressway. Buyer is responsible for all/any approvals from the township. Property is being sold AS-IS.