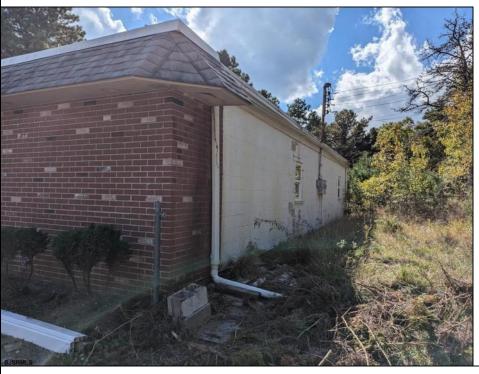

## **COMMENTS**

Property has over 3 acres of land that can be both residential or commercial. The current building is about 1,500 sq ft that can be used for commercial purposes or build a new home. Offers easy access to Atlantic City & County. Within approximately 4 mile of Parkway & Expressway. Buyer is responsible for all/any approvals from the township. Property is being sold AS-IS.