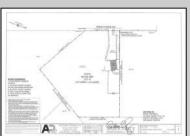

## **COMMENTS**

Property has over 3 acres of land that can be both residential or commercial. The current building is about 1,500 sq ft that can be used for commercial purposes or build a new home. Offers easy access to Atlantic City & County. Within approximately 4 mile of Parkway & Expressway. Buyer is responsible for all/any approvals from the township. Property is being sold AS-IS.