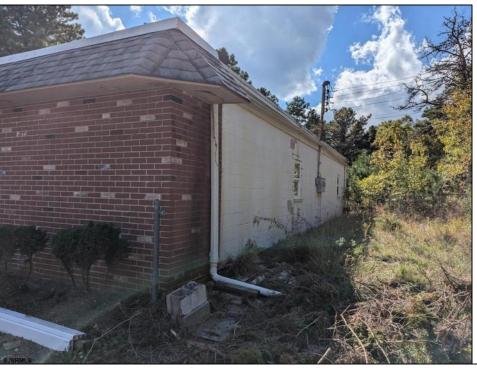

## **COMMENTS**

Property has over 3 acres of land that can be both residential or commercial. The current building is about 1,500 sq ft that can be used for commercial purposes or build a new home. Offers easy access to Atlantic City & County. Within approximately 4 mile of Parkway & Expressway. Buyer is responsible for all/any approvals from the township. Property is being sold AS-IS.