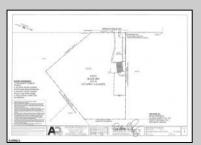

## **COMMENTS**

Property has over 3 acres of land that can be both residential or commercial. The current building is about 1,500 sq ft that can be used for commercial purposes or build a new home. Offers easy access to Atlantic City & County. Within approximately 4 mile of Parkway & Expressway. Buyer is responsible for all/any approvals from the township. Property is being sold AS-IS.