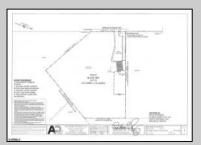

## **COMMENTS**

Property has over 3 acres of land that can be both residential or commercial. The current building is about 1,500 sq ft that can be used for commercial purposes or build a new home. Offers easy access to Atlantic City & County. Within approximately 4 mile of Parkway & Expressway. Buyer is responsible for all/any approvals from the township. Property is being sold AS-IS.