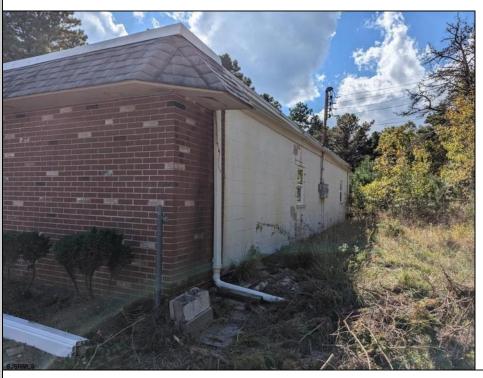

## **COMMENTS**

Property has over 3 acres of land that can be both residential or commercial. The current building is about 1,500 sq ft that can be used for commercial purposes or build a new home. Offers easy access to Atlantic City & County. Within approximately 4 mile of Parkway & Expressway. Buyer is responsible for all/any approvals from the township. Property is being sold AS-IS.