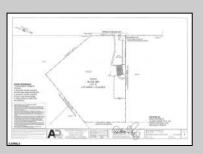

## COMMENTS

Property has over 3 acres of land that can be both residential or commercial. The current building is about 1,500 sq ft that can be used for commercial purposes or build a new home. Offers easy access to Atlantic City & County. Within approximately 4 mile of Parkway & Expressway. Buyer is responsible for all/any approvals from the township. Property is being sold AS-IS.