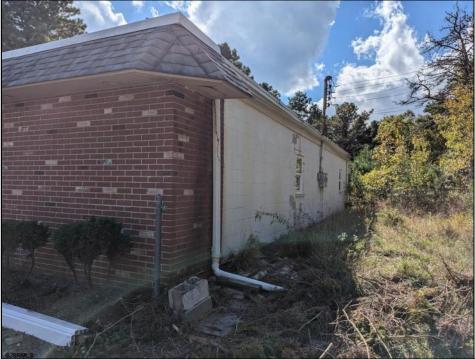

## COMMENTS

Property has over 3 acres of land that can be both residential or commercial. The current building is about 1,500 sq ft that can be used for commercial purposes or build a new home. Offers easy access to Atlantic City & County. Within approximately 4 mile of Parkway & Expressway. Buyer is responsible for all/any approvals from the township. Property is being sold AS-IS.