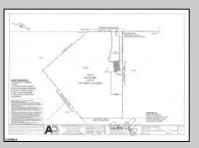

## COMMENTS

Property has over 3 acres of land that can be both residential or commercial. The current building is about 1,500 sq ft that can be used for commercial purposes or build a new home. Offers easy access to Atlantic City & County. Within approximately 4 mile of Parkway & Expressway. Buyer is responsible for all/any approvals from the township. Property is being sold AS-IS.