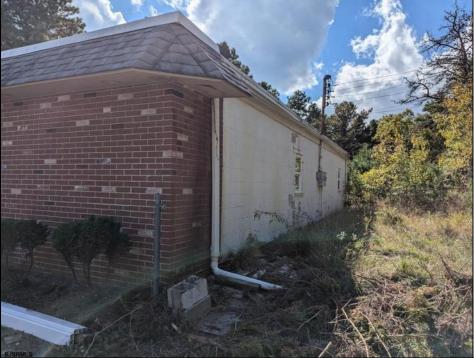

## COMMENTS

Property has over 3 acres of land that can be both residential or commercial. The current building is about 1,500 sq ft that can be used for commercial purposes or build a new home. Offers easy access to Atlantic City & County. Within approximately 4 mile of Parkway & Expressway. Buyer is responsible for all/any approvals from the township. Property is being sold AS-IS.