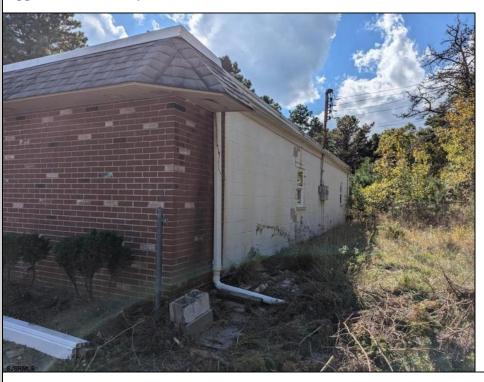

## **COMMENTS**

Property has over 3 acres of land that can be both residential or commercial. The current building is about 1,500 sq ft that can be used for commercial purposes or build a new home. Offers easy access to Atlantic City & County. Within approximately 4 mile of Parkway & Expressway. Buyer is responsible for all/any approvals from the township. Property is being sold AS-IS.