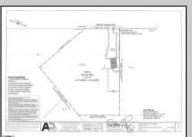

## **COMMENTS**

Property has over 3 acres of land that can be both residential or commercial. The current building is about 1,500 sq ft that can be used for commercial purposes or build a new home. Offers easy access to Atlantic City & County. Within approximately 4 mile of Parkway & Expressway. Buyer is responsible for all/any approvals from the township. Property is being sold AS-IS.