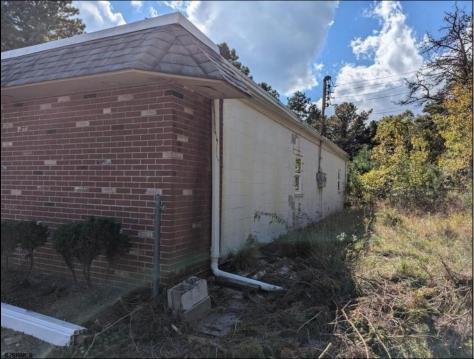

## COMMENTS

Property has over 3 acres of land that can be both residential or commercial. The current building is about 1,500 sq ft that can be used for commercial purposes or build a new home. Offers easy access to Atlantic City & County. Within approximately 4 mile of Parkway & Expressway. Buyer is responsible for all/any approvals from the township. Property is being sold AS-IS.