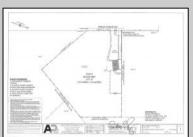

## **COMMENTS**

Property has over 3 acres of land that can be both residential or commercial. The current building is about 1,500 sq ft that can be used for commercial purposes or build a new home. Offers easy access to Atlantic City & County. Within approximately 4 mile of Parkway & Expressway. Buyer is responsible for all/any approvals from the township. Property is being sold AS-IS.