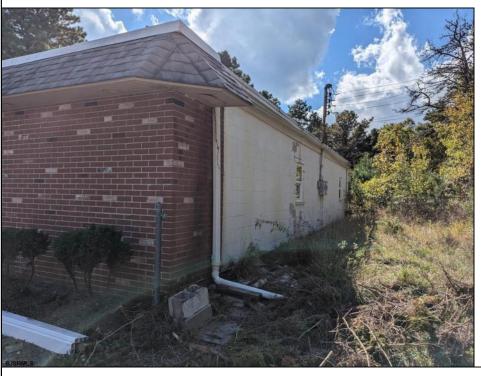

## **COMMENTS**

Property has over 3 acres of land that can be both residential or commercial. The current building is about 1,500 sq ft that can be used for commercial purposes or build a new home. Offers easy access to Atlantic City & County. Within approximately 4 mile of Parkway & Expressway. Buyer is responsible for all/any approvals from the township. Property is being sold AS-IS.