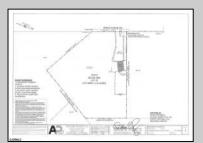

## **COMMENTS**

Property has over 3 acres of land that can be both residential or commercial. The current building is about 1,500 sq ft that can be used for commercial purposes or build a new home. Offers easy access to Atlantic City & County. Within approximately 4 mile of Parkway & Expressway. Buyer is responsible for all/any approvals from the township. Property is being sold AS-IS.