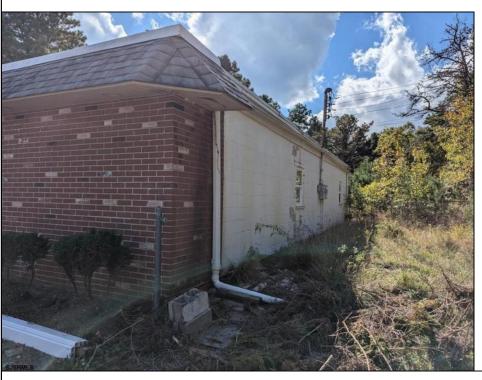

## **COMMENTS**

Property has over 3 acres of land that can be both residential or commercial. The current building is about 1,500 sq ft that can be used for commercial purposes or build a new home. Offers easy access to Atlantic City & County. Within approximately 4 mile of Parkway & Expressway. Buyer is responsible for all/any approvals from the township. Property is being sold AS-IS.