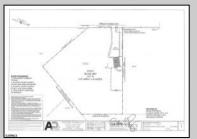

## **COMMENTS**

Property has over 3 acres of land that can be both residential or commercial. The current building is about 1,500 sq ft that can be used for commercial purposes or build a new home. Offers easy access to Atlantic City & County. Within approximately 4 mile of Parkway & Expressway. Buyer is responsible for all/any approvals from the township. Property is being sold AS-IS.